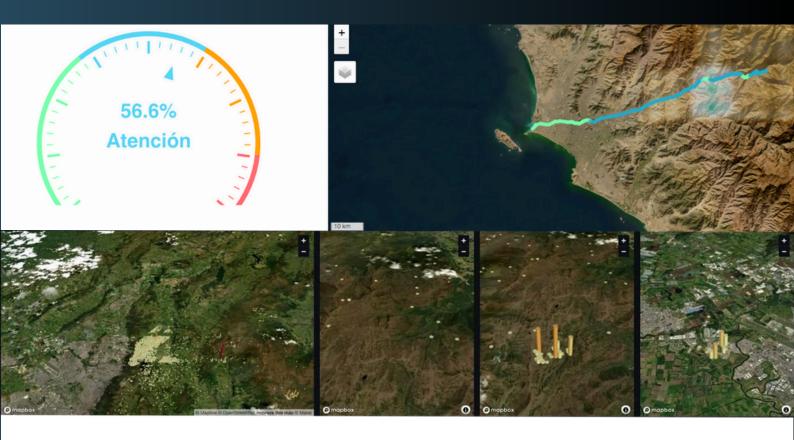

Sibila Room gives you that power

Decide which monitoring and forecasting services you want to see, how and when. On your computer, tablet or phone. Generate maps, graphical and text reports instantly, and share them with whomever you want. In ancient times, people had to find the sibyl's chamber in a cave to know the future. Today we bring it to the palm of your hand