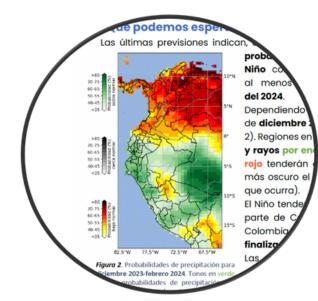

#### INTERANNUAL FORECASTS

For clients interested in the next year or the next few years, we offer a new service that provides enhanced lead times for early actions, indicating the overall expected state of key variables of interest, such as temperature, rainfall, lightning, vegetation indices, and sea-level rise, among others

 Inter-annual outlooks for the next 1-5 years, at a spatial resolution of ~100 km<sup>2</sup>

- Tailored bulletins
- Accompanying expert
- Sibila Room