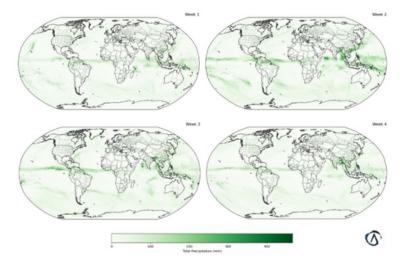

#### SEASONAL FORECASTS

Stakeholders make better decisions when they have enough time to plan. To that end, AlisiosCorp offers, in addition to weather and intraseasonal forecasts, complementary

predictions at seasonal timescales, describing the expected state of key climate variables of interest

These services answer to questions such as:

 Will I see more than 'X' mm of rainfall next season?

Will I see a lot of consecutive hot or cold days during the next two seasons?

- Probabilistic climate outlooks for the next 3-9 months, at a spatial resolution of ~ 50km<sup>2</sup>
- Tailored bulletins
- Accompanying experts
- Sibila Rooms